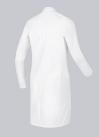

## **BP® STRETCH WOMEN'S DOCTOR'S COAT**

Art.-Nr.: 1746-684-21

BP.

https://www.bp-online.com/en-uk/bp-stretch-women-s-doctor-s-coat/1746-684-21000007

# **SPECIAL FEATURES**

- Strech inserts for pushing up the sleeves to make hand washing easier
- Silver inside collar to protect against staining
- Arm-lift system for greater freedom of movement
- Slim fit

## **FUTHER DETAILS**

• Long-sleeve, stretch inserts for pushing up sleeves, arm-lift system for greater freedom of movement, breast pocket with welt, stand-up collar with silver inside collar, 2 large side pockets, concealed press-stud band