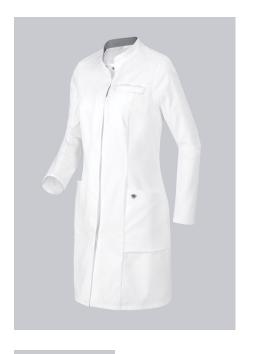

## **BP® STRETCH WOMEN'S DOCTOR'S COAT**

Art.-Nr.: 1746-684-21

BP.

https://www.bp-online.com/en-uk/bp-stretch-women-s-doctor-s-coat/1746-684-21000007

# **SPECIAL FEATURES**

- Strech inserts for pushing up the sleeves to make hand washing easier
- Silver inside collar to protect against staining
- Arm-lift system for greater freedom of movement
- Slim fit

## **FUTHER DETAILS**

• Long-sleeve, stretch inserts for pushing up sleeves, arm-lift system for greater freedom of movement, breast pocket with welt, stand-up collar with silver inside collar, 2 large side pockets, concealed press-stud band