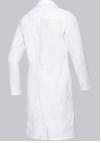

## **BP® COTTON WOMEN'S DOCTOR'S COAT**

Art.-Nr.: 1754-130-0021

https://www.bp-online.com/en-uk/bp-cotton-women-s-doctor-s-coat/1754-130-0021000025

## **SPECIAL FEATURES**

- Light-weight cotton fabric for pleasant wear comfort
- Silver inside collar to protect against staining
- Arm-lift system for greater freedom of movement
- modern fit

## **FABRIC**

- Outer fabric 1 100% Cotton
- Fabric weight 205 g/m<sup>2</sup>

 Long-sleeve, arm-lift system for greater freedom of movement, 1 breast pocket, collar with lapels, 2 large side pockets, concealed press-stud band, back slit

white