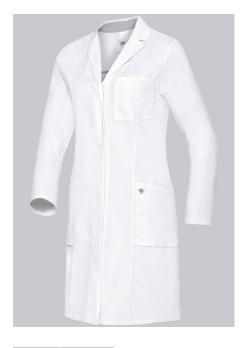

## **BP® COTTON WOMEN'S DOCTOR'S COAT**

Art.-Nr.: 1754-130-0021

https://www.bp-online.com/en-uk/bp-cotton-women-s-doctor-s-coat/1754-130-0021000025

## **SPECIAL FEATURES**

- Light-weight cotton fabric for pleasant wear comfort
- Silver inside collar to protect against staining
- Arm-lift system for greater freedom of movement
- modern fit

## **FABRIC**

- Outer fabric 1 100% Cotton
- Fabric weight 205 g/m<sup>2</sup>

 Long-sleeve, arm-lift system for greater freedom of movement, 1 breast pocket, collar with lapels, 2 large side pockets, concealed press-stud band, back slit

white