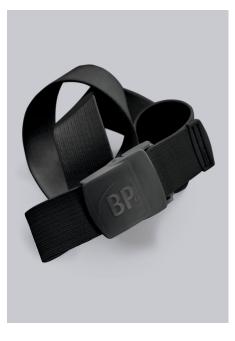

## **BP**® **BELT** | Art.-Nr.: 1077-001-0032

https://www.bp-online.com/en-uk/bp-belt/1077-001-0032000001

## **SPECIAL FEATURES**

- elastic webbing
- width 4 cm
- adjustable buckle
- length can be shortened individually

## **FUTHER DETAILS**

• Belt with adjustable buckle made of polyamide 6.6, width 4 cm, elastic webbing, can be shortened individually