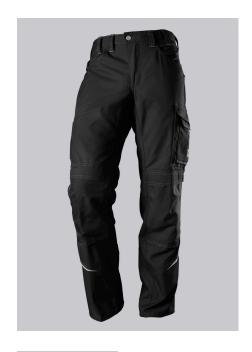

## **SPECIAL FEATURES**

- Reflective elements for improved visibility
- Knee pad pockets made of Cordura®
- Double waist button and elasticated back for optimum fit
- Regular fit

## **FUTHER DETAILS**

Double waist button and elasticated back waist for optimum fit, ergonomic cut,
 D-ring, 2 side pockets, 2 back pockets with flap and press-stud fastening,
 hammer loop, 1 large thigh pocket with smartphone patch pocket, double ruler
 pocket sewn down on one side, reflective strips on the leg, pre-shaped leg with
 movement insert on knee, Cordura® pockets for inserting knee pads 1839
 (please order separately)