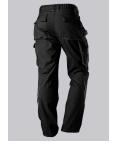

## **SPECIAL FEATURES**

- Reflective elements for improved visibility
- Knee pad pockets made of Cordura®
- Double waist button and elasticated back for optimum fit
- Regular fit

## **FUTHER DETAILS**

Double waist button and elasticated back waist for optimum fit, ergonomic cut,
 D-ring, 2 side pockets, 2 back pockets with flap and press-stud fastening,
 hammer loop, 1 large thigh pocket with smartphone patch pocket, double ruler
 pocket sewn down on one side, reflective strips on the leg, pre-shaped leg with
 movement insert on knee, Cordura® pockets for inserting knee pads 1839
 (please order separately)