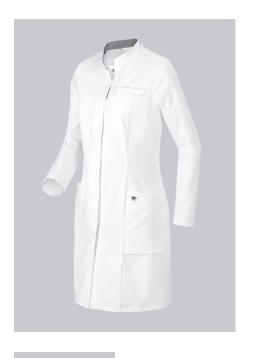

# **BP® STRETCH WOMEN'S DOCTOR'S COAT**

Art.-Nr.: 1746-684-21

BP.

https://www.bp-online.com/en-uk/bp-stretch-women-s-doctor-s-coat/1746-684-21000006

## **SPECIAL FEATURES**

- Strech inserts for pushing up the sleeves to make hand washing easier
- Silver inside collar to protect against staining
- Arm-lift system for greater freedom of movement
- Slim fit

## **FUTHER DETAILS**

• Long-sleeve, stretch inserts for pushing up sleeves, arm-lift system for greater freedom of movement, breast pocket with welt, stand-up collar with silver inside collar, 2 large side pockets, concealed press-stud band

white