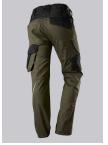

### **SPECIAL FEATURES**

- with knee pad pockets
- reflective elements on the leg
- ergonomic cut
- slim fit

## **FUTHER DETAILS**

Slim silhouette, ergonomic cut, higher elasticated back waistband for optimum
fit, D-ring to attach accessories, 2 side pockets with stretch insert for easier
access, 2 back pockets, 1 large thigh pocket with integrated zip pocket and
smartphone patch pocket, double ruler pocket sewn down on one side,
reflective elements on the legs, Cordura® knee pad pockets (please order BP®
Knee pads 1839-000-53 separately)

### **FARBE**

olive/black