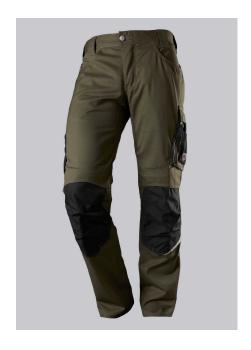

### **SPECIAL FEATURES**

- with knee pad pockets
- reflective elements on the leg
- ergonomic cut
- slim fit

## **STANDARDS**

EN 14404 knee protection in conjunction with BP® Knee pads 1839-000-53

## **FUTHER DETAILS**

Slim silhouette, ergonomic cut, higher elasticated back waistband for optimum
fit, D-ring to attach accessories, 2 side pockets with stretch insert for easier
access, 2 back pockets, 1 large thigh pocket with integrated zip pocket and
smartphone patch pocket, double ruler pocket sewn down on one side,
reflective elements on the legs, Cordura® knee pad pockets (please order BP®
Knee pads 1839-000-53 separately)

### **FARBE**

olive/black