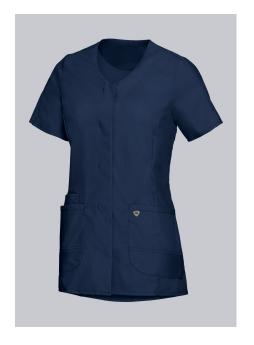

# **SPECIAL FEATURES**

- super light stretch fabric
- modern neck, with press studs
- large pockets and key loop
- slim fit

## **FABRIC**

- Outer fabric 1 49% Cotton, 48% Polyester, 3% Elastolefin
- Fabric weight 150 g/m<sup>2</sup>

Super lightweight stretch fabric for optimum wear comfort, 1/2 sleeve with slit,
V-neck, concealed press-stud band, 2 large side pockets, one with key loop and one with pager pocket, side slits

night blue