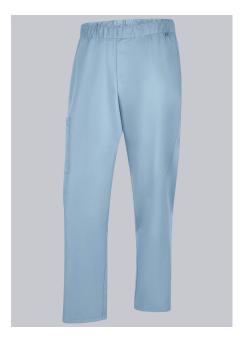

# **BP® LIGHTWEIGHT TENCEL™ TROUSERS UNISEX**

Art.-Nr.: 1655-852-0118

https://www.bp-online.com/en-uk/bp-lightweight-tencel-trousers-unisex/1655-852-0118000045

# **SPECIAL FEATURES**

- Soft, lightweight fabric for maximum wear comfort
- Elasticated waist with integrated drawstring
- smartphone compartmen
- Relaxed Fit

# **FABRIC**

- Outer fabric 1 50% Polyester, 50% Lyocell
- Fabric weight 180 g/m<sup>2</sup>

### **FUTHER DETAILS**

 BP® Lightweight TENCEL™ trousers unisex. Elasticated waist with integrated drawstring, 2 side pockets, 1 smartphone compartment with 1 patch pen pocket

sky blue