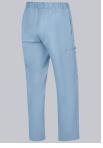

# **BP® LIGHTWEIGHT TENCEL™ TROUSERS UNISEX**

Art.-Nr.: 1655-852-0118

https://www.bp-online.com/en-uk/bp-lightweight-tencel-trousers-unisex/1655-852-0118000045

# **SPECIAL FEATURES**

- Soft, lightweight fabric for maximum wear comfort
- Elasticated waist with integrated drawstring
- smartphone compartmen
- Relaxed Fit

# **FABRIC**

- Outer fabric 1 50% Polyester, 50% Lyocell
- Fabric weight 180 g/m<sup>2</sup>

### **FUTHER DETAILS**

 BP® Lightweight TENCEL™ trousers unisex. Elasticated waist with integrated drawstring, 2 side pockets, 1 smartphone compartment with 1 patch pen pocket

sky blue