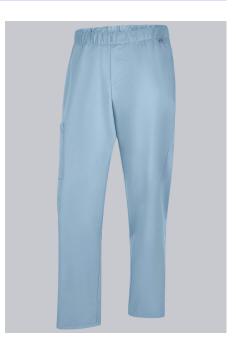

### **BP**® **LIGHTWEIGHT TENCEL™ TROUSERS UNISEX**

https://www.bp-online.com/en-uk/bp-lightweight-tencel-trousers-unisex/1655-852-0118000043

## **SPECIAL FEATURES**

- Soft, lightweight fabric for maximum wear comfort
- Elasticated waist with integrated drawstring
- smartphone compartmen
- Relaxed Fit

## **FUTHER DETAILS**

 BP® Lightweight TENCEL<sup>™</sup> trousers unisex. Elasticated waist with integrated drawstring, 2 side pockets, 1 smartphone compartment with 1 patch pen pocket

### FARBE

sky blue