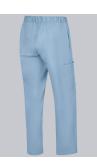

### **BP**® **LIGHTWEIGHT TENCEL™ TROUSERS UNISEX**

https://www.bp-online.com/en-uk/bp-lightweight-tencel-trousers-unisex/1655-852-0118000043

## **SPECIAL FEATURES**

- Soft, lightweight fabric for maximum wear comfort
- Elasticated waist with integrated drawstring
- smartphone compartmen
- Relaxed Fit

## **FUTHER DETAILS**

 BP® Lightweight TENCEL<sup>™</sup> trousers unisex. Elasticated waist with integrated drawstring, 2 side pockets, 1 smartphone compartment with 1 patch pen pocket

### FARBE

sky blue