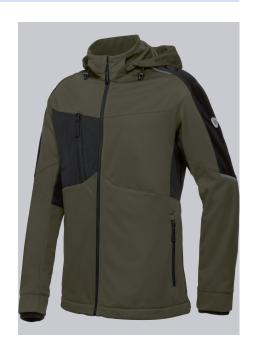

### **SPECIAL FEATURES**

- detachable hood
- cuffs with wind protection
- dark reflective elements
- slim fit

#### **FABRIC**

- **Outer fabric 1** 100% Polyester
- Membrane 100% Polyurethane
- Fabric weight 240 g/m<sup>2</sup>

• Stand-up collar, front zip with fleece chin protection, 1 breast pocket and 2 side pockets with zip, storm cuffs, arm-lift system for greater freedom of movement, inside adjustable hem, zip-in and width-adjustable hood, reflective strips

olive/black