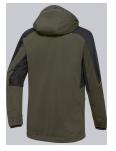

### **SPECIAL FEATURES**

- detachable hood
- cuffs with wind protection
- dark reflective elements
- slim fit

#### **FABRIC**

- **Outer fabric 1** 100% Polyester
- Membrane 100% Polyurethane
- Fabric weight 240 g/m<sup>2</sup>

• Stand-up collar, front zip with fleece chin protection, 1 breast pocket and 2 side pockets with zip, storm cuffs, arm-lift system for greater freedom of movement, inside adjustable hem, zip-in and width-adjustable hood, reflective strips

olive/black