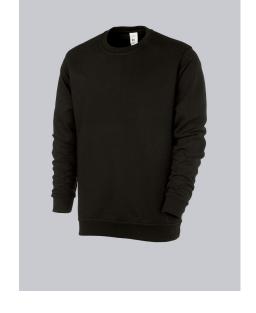

### **FABRIC**

- Outer fabric 1 55% Cotton, 45% Polyester
- Fabric weight 320 g/m<sup>2</sup>

• Long sleeve, round neck, knitted cuffs and hem, length 70 cm

#### **FARBE**

black