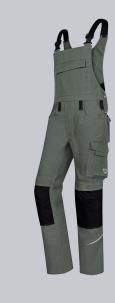

### **BP® COMFORT BIB & BRACE WITH REFLECTOR ELEMENTS, KNEE PAD POCKETS**

https://www.bp-online.com/en-uk/bp-comfort-bib-brace-with-reflector-elements-knee-pad-pockets/1804-720-70000019

#### **SPECIAL FEATURES**

- Stretch braces with plastic clip fastening
- pre-shaped leg with movement insert on knee
- Cordura® knee pad pockets
- Regular fit

#### **FUTHER DETAILS**

• Stretch braces with plastic clip fastenings, double bib pocket with zip and flap, 2 pen pockets, higher back with stretch insert for greater freedom of movement, adjustable waist, belt loops, ergonomic cut, D-ring, 2 side pockets, 2 back pockets with flap and press-stud fastening, 1 large thigh pocket with smartphone patch pocket, double ruler pocket sewn down on one side, preshaped leg with movement insert on knee, Cordura® pockets for inserting knee pads 1839 (please order separately)