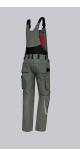

### **BP® COMFORT BIB & BRACE WITH REFLECTOR ELEMENTS, KNEE PAD POCKETS**

https://www.bp-online.com/en-uk/bp-comfort-bib-brace-with-reflector-elements-knee-pad-pockets/1804-720-70000019

#### **SPECIAL FEATURES**

- Stretch braces with plastic clip fastening
- pre-shaped leg with movement insert on knee
- Cordura® knee pad pockets
- Regular fit

#### **FUTHER DETAILS**

• Stretch braces with plastic clip fastenings, double bib pocket with zip and flap, 2 pen pockets, higher back with stretch insert for greater freedom of movement, adjustable waist, belt loops, ergonomic cut, D-ring, 2 side pockets, 2 back pockets with flap and press-stud fastening, 1 large thigh pocket with smartphone patch pocket, double ruler pocket sewn down on one side, preshaped leg with movement insert on knee, Cordura® pockets for inserting knee pads 1839 (please order separately)