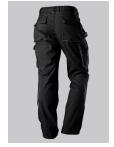

# **FUTHER DETAILS**

Double waist button and elasticated back waist for optimum fit, ergonomic cut,
D-ring, 2 side pockets, 2 back pockets with flap and press-stud fastening,
hammer loop, 1 large thigh pocket with smartphone patch pocket, double ruler
pocket sewn down on one side, reflective strips on the leg, pre-shaped leg with
movement insert on knee, Cordura® pockets for inserting knee pads 1839
(please order separately)