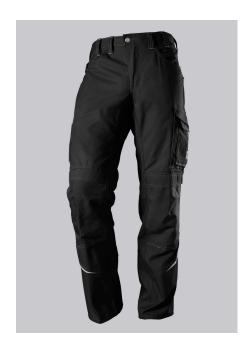

## **SPECIAL FEATURES**

- Reflective elements for improved visibility
- Knee pad pockets made of Cordura®
- Double waist button and elasticated back for optimum fit
- Regular fit

# **FUTHER DETAILS**

Double waist button and elasticated back waist for optimum fit, ergonomic cut,
D-ring, 2 side pockets, 2 back pockets with flap and press-stud fastening,
hammer loop, 1 large thigh pocket with smartphone patch pocket, double ruler
pocket sewn down on one side, reflective strips on the leg, pre-shaped leg with
movement insert on knee, Cordura® pockets for inserting knee pads 1839
(please order separately)