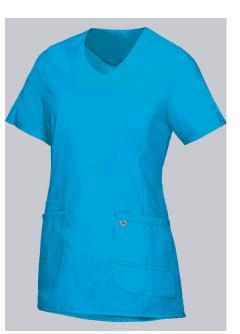

## **SPECIAL FEATURES**

- super light stretch fabric
- modern, discreet neck
- large pockets and key loop
- slim fit

## **FUTHER DETAILS**

 Super lightweight stretch fabric for optimum wear comfort, 1/2 sleeve with slit, V-neck, 2 large side pockets, one with key loop and one with pager pocket, side slits