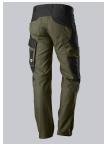

### **FUTHER DETAILS**

Higher elasticated back waistband for optimum fit, D-ring to attach accessories,
2 side pockets, 2 back pockets, 1 of them with flap fastening, 1 large thigh
pocket with integrated zip pocket and smartphone patch pocket, 2 pen pockets,
double ruler pocket sewn down on one side, ergonomic cut, reflective elements
on the legs, Cordura® knee pad pockets (please order BP® Knee pads 1839-000-53 separately)

#### **FARBE**

olive/black