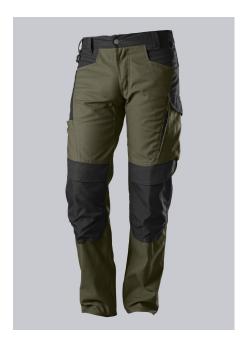

## **SPECIAL FEATURES**

- made with polyester from recycled PET bottles
- higher waist at the back for optimum fit
- knee pockets
- slim fit

#### **STANDARDS**

EN 14404 knee protection in conjunction with BP® Knee pads 1839-000-53

#### **FABRIC**

- Outer fabric 1 65% Polyester, 35% Cotton
- Fabric weight 285 g/m<sup>2</sup>

### **FUTHER DETAILS**

Higher elasticated back waistband for optimum fit, D-ring to attach accessories,
2 side pockets, 2 back pockets, 1 of them with flap fastening, 1 large thigh
pocket with integrated zip pocket and smartphone patch pocket, 2 pen pockets,
double ruler pocket sewn down on one side, ergonomic cut, reflective elements
on the legs, Cordura® knee pad pockets (please order BP® Knee pads 1839-000-53 separately)

#### **FARBE**

olive/black