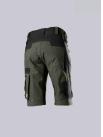

#### **SPECIAL FEATURES**

• super-stretch material for maximum freedom of movement

https://www.bp-online.com/en-uk/bp-super-stretch-shorts/1863-620-7332000078

- particularly lightweight, breathable and quick-drying
- reflective elements in dark grey
- slim fit

### **FABRIC**

- Outer fabric 1 92% Polyamide, 8% Elastane
- Fabric weight 250 g/m<sup>2</sup>

• Slim silhouette, higher back waistband for optimum fit, ergonomic fit, 2 side pockets with zip, 2 back pockets, 1 large thigh pocket with zip and smartphone patch pocket, D-ring to attach accessories, double ruler pocket sewn down on one side, reflective elements in dark grey on the legs

olive/black