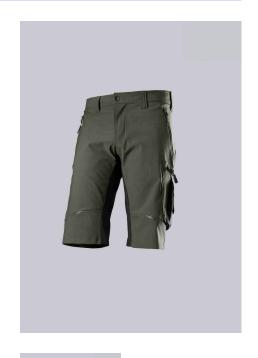

#### **SPECIAL FEATURES**

• super-stretch material for maximum freedom of movement

https://www.bp-online.com/en-uk/bp-super-stretch-shorts/1863-620-7332000078

- particularly lightweight, breathable and quick-drying
- reflective elements in dark grey
- slim fit

### **FABRIC**

- Outer fabric 1 92% Polyamide, 8% Elastane
- Fabric weight 250 g/m<sup>2</sup>

• Slim silhouette, higher back waistband for optimum fit, ergonomic fit, 2 side pockets with zip, 2 back pockets, 1 large thigh pocket with zip and smartphone patch pocket, D-ring to attach accessories, double ruler pocket sewn down on one side, reflective elements in dark grey on the legs

olive/black