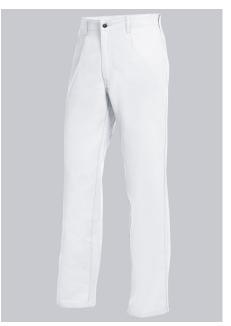

### **BP® COTTON BASIC WORK TROUSERS**

Art.-Nr.: 1473-060-21

Т

https://www.bp-online.com/en-uk/bp-cotton-basic-work-trousers/1473-060-21000016

# **SPECIAL FEATURES**

- Elasticated back
- 1 fastening back pocket
- zip fly
- Regular fit

## **FUTHER DETAILS**

• Elasticated back, pleats, zip fly, 2 side pockets, double ruler pocket, 1 fastening back pocket

#### FARBE

white