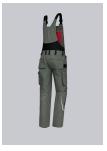

# BP® COMFORT BIB & BRACE WITH REFLECTOR ELEMENTS, KNEE PAD POCKETS

Art.-Nr.: 1804-

720-70

https://www.bp-online.com/en-uk/bp-comfort-bib-brace-with-reflector-elements-knee-pad-pockets/1804-720-70000015

#### **SPECIAL FEATURES**

- Stretch braces with plastic clip fastening
- pre-shaped leg with movement insert on knee
- Cordura® knee pad pockets
- Regular fit

#### **FABRIC**

- Outer fabric 1 65% Cotton, 35% Polyester
- Fabric weight 305 g/m<sup>2</sup>

## **FUTHER DETAILS**

Stretch braces with plastic clip fastenings, double bib pocket with zip and flap, 2
pen pockets, higher back with stretch insert for greater freedom of movement,
adjustable waist, belt loops, ergonomic cut, D-ring, 2 side pockets, 2 back
pockets with flap and press-stud fastening, 1 large thigh pocket with
smartphone patch pocket, double ruler pocket sewn down on one side, preshaped leg with movement insert on knee, Cordura® pockets for inserting knee
pads 1839 (please order separately)

## **FARBE**

anthracite