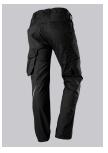

# **BP® LIGHTWEIGHT WORK TROUSERS WITH KNEE PAD POCKETS**

Art.-Nr.: 1998-570-

**BP**<sup>°</sup>

0032

https://www.bp-online.com/en-uk/bp-lightweight-work-trousers-with-knee-pad-pockets/1998-570-0032000171

### **SPECIAL FEATURES**

- with knee pad pockets
- reflective elements on the leg
- ergonomic cut
- slim fit

## **FUTHER DETAILS**

Slim silhouette, ergonomic cut, higher elasticated back waistband for optimum
fit, D-ring to attach accessories, 2 side pockets with stretch insert for easier
access, 2 back pockets, 1 large thigh pocket with integrated zip pocket and
smartphone patch pocket, double ruler pocket sewn down on one side,
reflective elements on the legs, Cordura® knee pad pockets (please order BP®
Knee pads 1839-000-53 separately)