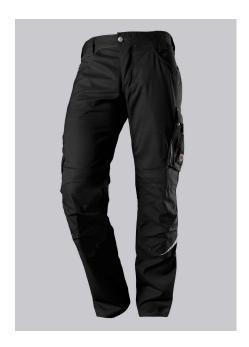

# **BP® LIGHTWEIGHT WORK TROUSERS WITH KNEE PAD POCKETS**

Art.-Nr.: 1998-570-

**BP**<sup>°</sup>

0032

https://www.bp-online.com/en-uk/bp-lightweight-work-trousers-with-knee-pad-pockets/1998-570-0032000171

### **SPECIAL FEATURES**

- with knee pad pockets
- reflective elements on the leg
- ergonomic cut
- slim fit

## **FUTHER DETAILS**

Slim silhouette, ergonomic cut, higher elasticated back waistband for optimum
fit, D-ring to attach accessories, 2 side pockets with stretch insert for easier
access, 2 back pockets, 1 large thigh pocket with integrated zip pocket and
smartphone patch pocket, double ruler pocket sewn down on one side,
reflective elements on the legs, Cordura® knee pad pockets (please order BP®
Knee pads 1839-000-53 separately)