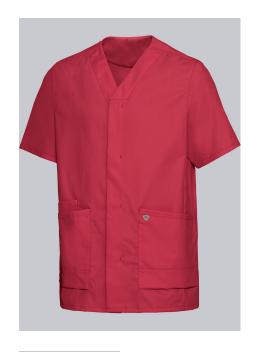

# **SPECIAL FEATURES**

- super light stretch fabric
- modern neck, with press studs
- large pockets and key loop
- slim fit

## **FUTHER DETAILS**

 Super lightweight stretch fabric for optimum wear comfort, 1/2 sleeve, V-neck, concealed press-stud band, 2 large side pockets, one with key loop and one with pager pocket, side slits

coral