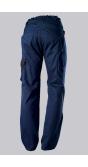

# **FUTHER DETAILS**

 Slim silhouette, higher elasticated back waistband for optimum fit, D-ring to attach accessories, 2 side pockets with stretch insert for easier access, 2 back pockets, 1 large thigh pocket with integrated smartphone pocket, double ruler pocket sewn down on one side, ergonomic cut, reflective elements on the legs