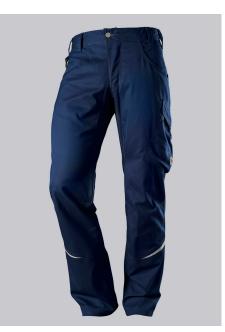

# **SPECIAL FEATURES**

- elasticated back
- ergonomic cut
- relective elements
- Slim fit

# **FUTHER DETAILS**

 Slim silhouette, higher elasticated back waistband for optimum fit, D-ring to attach accessories, 2 side pockets with stretch insert for easier access, 2 back pockets, 1 large thigh pocket with integrated smartphone pocket, double ruler pocket sewn down on one side, ergonomic cut, reflective elements on the legs