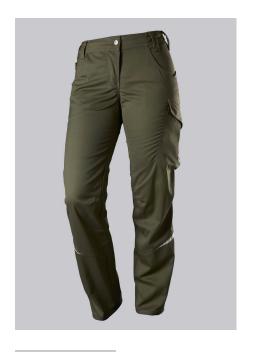

## **SPECIAL FEATURES**

- elasticated back
- ergonomic cut
- relective elements
- Slim fit

### **FUTHER DETAILS**

Slim silhouette, women's fit, elasticated sides for optimum fit, ergonomic cut,
D-ring to attach accessories, 2 side pockets with stretch insert for easier access,
2 back pockets, reflective elements on the legs, 1 large thigh pocket with integrated smartphone pocket, double ruler pocket sewn down on one side

olive