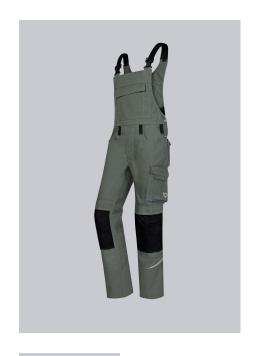

# BP® COMFORT BIB & BRACE WITH REFLECTOR ELEMENTS, KNEE PAD POCKETS

Art.-Nr.: 1804-720-70

https://www.bp-online.com/en-uk/bp-comfort-bib-brace-with-reflector-elements-knee-pad-pockets/1804-720-70000013

### **SPECIAL FEATURES**

- Stretch braces with plastic clip fastening
- pre-shaped leg with movement insert on knee
- Cordura® knee pad pockets
- Regular fit

## **FUTHER DETAILS**

Stretch braces with plastic clip fastenings, double bib pocket with zip and flap, 2
pen pockets, higher back with stretch insert for greater freedom of movement,
adjustable waist, belt loops, ergonomic cut, D-ring, 2 side pockets, 2 back
pockets with flap and press-stud fastening, 1 large thigh pocket with
smartphone patch pocket, double ruler pocket sewn down on one side, preshaped leg with movement insert on knee, Cordura® pockets for inserting knee
pads 1839 (please order separately)

anthracite