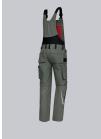

# BP® COMFORT BIB & BRACE WITH REFLECTOR ELEMENTS, KNEE PAD POCKETS

Art.-Nr.: 1804-720-70

https://www.bp-online.com/en-uk/bp-comfort-bib-brace-with-reflector-elements-knee-pad-pockets/1804-720-70000013

### **SPECIAL FEATURES**

- Stretch braces with plastic clip fastening
- pre-shaped leg with movement insert on knee
- Cordura® knee pad pockets
- Regular fit

## **FUTHER DETAILS**

Stretch braces with plastic clip fastenings, double bib pocket with zip and flap, 2
pen pockets, higher back with stretch insert for greater freedom of movement,
adjustable waist, belt loops, ergonomic cut, D-ring, 2 side pockets, 2 back
pockets with flap and press-stud fastening, 1 large thigh pocket with
smartphone patch pocket, double ruler pocket sewn down on one side, preshaped leg with movement insert on knee, Cordura® pockets for inserting knee
pads 1839 (please order separately)

anthracite