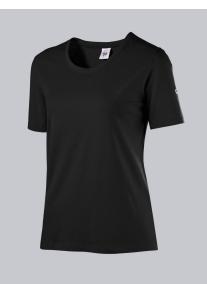

## **BP**® WOMEN'S T-SHIRTArt.-Nr.: 1715-234-32

https://www.bp-online.com/en-uk/bp-women-s-t-shirt/1715-234-32000007

### **SPECIAL FEATURES**

- Stretch for optimum wear comfort
- available in many colors
- Non-shrink and retains shape
- modern fit

## **FUTHER DETAILS**

• Stretch comfort for greater freedom of movement, 1/2 sleeve, round neck, length 62 cm

#### FARBE

black