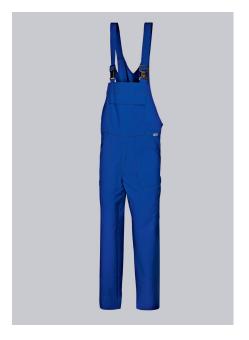

# **BP® HACCP UNISEX WORK BIB & BRACE**

Art.-Nr.: 1681-558-13

BP.

https://www.bp-online.com/en-uk/bp-haccp-unisex-work-bib-brace/1681-558-13000024

## **SPECIAL FEATURES**

- HACCP, risk class 1
- Elasticated waist
- knitted insert
- Regular fit

### **FABRIC**

- Outer fabric 1 65% Polyester, 35% Cotton
- Fabric weight 245 g/m<sup>2</sup>

 Elasticated adjustable waist for optimum fit, 2 side pockets, 1 ruler, 1 thigh and 1 back pocket with flap fastening, 1 bib pocket with flap fastening, knitted side inserts for greater movement

royal blue

#### **SIZE CHART**

XSs-XLs; XSn-4XLn; SI-3XLI