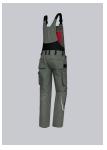

# BP® COMFORT BIB & BRACE WITH REFLECTOR ELEMENTS, KNEE PAD POCKETS

Art.-Nr.: 1804-

720-70

https://www.bp-online.com/en-uk/bp-comfort-bib-brace-with-reflector-elements-knee-pad-pockets/1804-720-70000012

## **SPECIAL FEATURES**

- Stretch braces with plastic clip fastening
- pre-shaped leg with movement insert on knee
- Cordura® knee pad pockets
- Regular fit

## **FUTHER DETAILS**

Stretch braces with plastic clip fastenings, double bib pocket with zip and flap, 2
pen pockets, higher back with stretch insert for greater freedom of movement,
adjustable waist, belt loops, ergonomic cut, D-ring, 2 side pockets, 2 back
pockets with flap and press-stud fastening, 1 large thigh pocket with
smartphone patch pocket, double ruler pocket sewn down on one side, preshaped leg with movement insert on knee, Cordura® pockets for inserting knee
pads 1839 (please order separately)