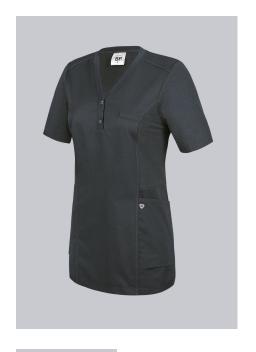

# **SPECIAL FEATURES**

- Modern washed look
- Maximum freedom of movement thanks to piqué inserts
- Discreet V-neck with press studs
- Slim fit

## **FABRIC**

- Outer fabric 1 50% Cotton, 50% Polyester
- Outer fabric 2 50% Cotton, 50% Polyester
- Fabric weight 180 g/m<sup>2</sup>

• 1/2 sleeve, maximum freedom of movement thanks to piqué inserts, V-neck with 2 press studs, 2 large side pockets, 1 with pager pocket, loop for name tag

## **FARBE**

anthracite