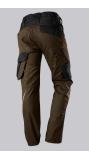

#### **BP® LIGHTWEIGHT WORK TROUSERS WITH KNEE PAD POCKETS**

https://www.bp-online.com/en-uk/bp-lightweight-work-trousers-with-knee-pad-pockets/1998-570-4832000168

## **SPECIAL FEATURES**

- with knee pad pockets
- reflective elements on the leg
- ergonomic cut
- slim fit

## **FUTHER DETAILS**

 Slim silhouette, ergonomic cut, higher elasticated back waistband for optimum fit, D-ring to attach accessories, 2 side pockets with stretch insert for easier access, 2 back pockets, 1 large thigh pocket with integrated zip pocket and smartphone patch pocket, double ruler pocket sewn down on one side, reflective elements on the legs, Cordura® knee pad pockets (please order BP® Knee pads 1839-000-53 separately)

#### FARBE

brown/black