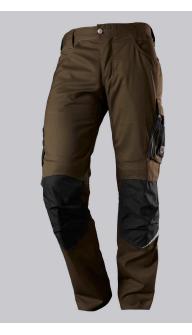

#### **BP® LIGHTWEIGHT WORK TROUSERS WITH KNEE PAD POCKETS**

https://www.bp-online.com/en-uk/bp-lightweight-work-trousers-with-knee-pad-pockets/1998-570-4832000168

## **SPECIAL FEATURES**

- with knee pad pockets
- reflective elements on the leg
- ergonomic cut
- slim fit

## **FUTHER DETAILS**

 Slim silhouette, ergonomic cut, higher elasticated back waistband for optimum fit, D-ring to attach accessories, 2 side pockets with stretch insert for easier access, 2 back pockets, 1 large thigh pocket with integrated zip pocket and smartphone patch pocket, double ruler pocket sewn down on one side, reflective elements on the legs, Cordura® knee pad pockets (please order BP® Knee pads 1839-000-53 separately)

#### FARBE

brown/black