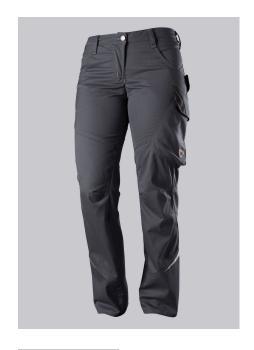

## **SPECIAL FEATURES**

- Fit for women
- Slim silhouette
- Stretch material for optimum freedom of movement
- Slim fit

## **FUTHER DETAILS**

Slim silhouette, women's fit, elasticated sides for optimum fit (from size 48),
ergonomic cut, D-ring to attach accessories, hammer loop, 2 side pockets with
stretch insert for easier access, 2 back pockets, reflective elements on the leg,
1 large thigh pocket with integrated smartphone pocket, double ruler pocket
sewn down on one side