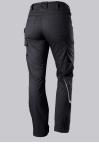

## **FUTHER DETAILS**

Slim silhouette, women's fit, elasticated sides for optimum fit (from size 48),
ergonomic cut, D-ring to attach accessories, hammer loop, 2 side pockets with
stretch insert for easier access, 2 back pockets, reflective elements on the leg,
1 large thigh pocket with integrated smartphone pocket, double ruler pocket
sewn down on one side