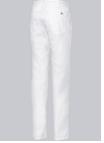

## **BP® COTTON WOMEN'S CHINOS**

Art.-Nr.: 1734-130-0021

BP.

https://www.bp-online.com/en-uk/bp-cotton-women-s-chinos/1734-130-0021000049

# **SPECIAL FEATURES**

- Large side-slit pockets
- Slim silhouette
- 100% cotton
- Slim fit

# **FABRIC**

- Outer fabric 1 100% Cotton
- Fabric weight 205 g/m<sup>2</sup>

• 2 side pockets, 2 back pockets, slim leg, with elasticated waist from size 48