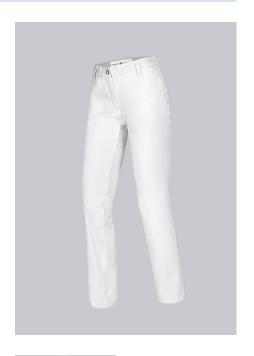

## **BP® COTTON WOMEN'S CHINOS**

Art.-Nr.: 1734-130-0021

BP.

https://www.bp-online.com/en-uk/bp-cotton-women-s-chinos/1734-130-0021000049

# **SPECIAL FEATURES**

- Large side-slit pockets
- Slim silhouette
- 100% cotton
- Slim fit

# **FABRIC**

- Outer fabric 1 100% Cotton
- Fabric weight 205 g/m<sup>2</sup>

• 2 side pockets, 2 back pockets, slim leg, with elasticated waist from size 48

#### **FARBE**

white