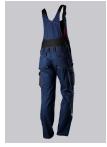

#### **SPECIAL FEATURES**

- Stretch braces with plastic clip fastening
- pre-shaped leg with movement insert on knee
- Cordura® knee pad pockets
- Regular fit

#### **FABRIC**

- Outer fabric 1 65% Cotton, 35% Polyester
- Fabric weight 305 g/m<sup>2</sup>

Stretch braces with plastic clip fastenings, double bib pocket with zip and flap, 2
pen pockets, higher back with stretch insert for greater freedom of movement,
adjustable waist, belt loops, ergonomic cut, D-ring, 2 side pockets, 2 back
pockets with flap and press-stud fastening, 1 large thigh pocket with
smartphone patch pocket, double ruler pocket sewn down on one side, preshaped leg with movement insert on knee, Cordura® pockets for inserting knee
pads 1839 (please order separately)

### **FARBE**

night blue