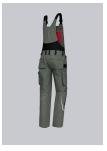

# BP® COMFORT BIB & BRACE WITH REFLECTOR ELEMENTS, KNEE PAD POCKETS

Art.-Nr.: 1804-

720-70

https://www.bp-online.com/en-uk/bp-comfort-bib-brace-with-reflector-elements-knee-pad-pockets/1804-720-70000011

### **SPECIAL FEATURES**

- Stretch braces with plastic clip fastening
- pre-shaped leg with movement insert on knee
- Cordura® knee pad pockets
- Regular fit

### **FUTHER DETAILS**

Stretch braces with plastic clip fastenings, double bib pocket with zip and flap, 2
pen pockets, higher back with stretch insert for greater freedom of movement,
adjustable waist, belt loops, ergonomic cut, D-ring, 2 side pockets, 2 back
pockets with flap and press-stud fastening, 1 large thigh pocket with
smartphone patch pocket, double ruler pocket sewn down on one side, preshaped leg with movement insert on knee, Cordura® pockets for inserting knee
pads 1839 (please order separately)