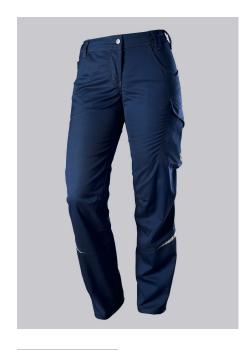

## **SPECIAL FEATURES**

- elasticated back
- ergonomic cut
- relective elements
- Slim fit

### **FABRIC**

- Outer fabric 1 65% Polyester, 35% Cotton
- Fabric weight 250 g/m<sup>2</sup>

Slim silhouette, women's fit, elasticated sides for optimum fit, ergonomic cut,
D-ring to attach accessories, 2 side pockets with stretch insert for easier access,
2 back pockets, reflective elements on the legs, 1 large thigh pocket with integrated smartphone pocket, double ruler pocket sewn down on one side

night blue