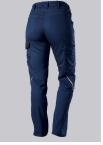

## **SPECIAL FEATURES**

- elasticated back
- ergonomic cut
- relective elements
- Slim fit

### **FABRIC**

- Outer fabric 1 65% Polyester, 35% Cotton
- Fabric weight 250 g/m<sup>2</sup>

Slim silhouette, women's fit, elasticated sides for optimum fit, ergonomic cut,
D-ring to attach accessories, 2 side pockets with stretch insert for easier access,
2 back pockets, reflective elements on the legs, 1 large thigh pocket with integrated smartphone pocket, double ruler pocket sewn down on one side

night blue