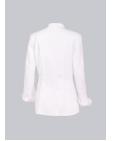

# **SPECIAL FEATURES**

- 1/1 sleeve with cuffs
- stand-up collar
- vents
- Regular fit

# **FABRIC**

- Outer fabric 1 65% Polyester, 35% Cotton
- **Fabric weight** 215 g/m<sup>2</sup>

• Long sleeve with cuffs, stand-up collar, double row of slit holes for 6 pairs of studs (please order separately), feminine design thanks to shaping dividing seams, vents, 1 sleeve pocket