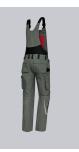

### **BP® COMFORT BIB & BRACE WITH REFLECTOR ELEMENTS, KNEE PAD POCKETS**

https://www.bp-online.com/en-uk/bp-comfort-bib-brace-with-reflector-elements-knee-pad-pockets/1804-720-70000010

#### **SPECIAL FEATURES**

- Stretch braces with plastic clip fastening
- pre-shaped leg with movement insert on knee
- Cordura® knee pad pockets
- Regular fit

#### **FUTHER DETAILS**

Stretch braces with plastic clip fastenings, double bib pocket with zip and flap, 2 pen pockets, higher back with stretch insert for greater freedom of movement, adjustable waist, belt loops, ergonomic cut, D-ring, 2 side pockets, 2 back pockets with flap and press-stud fastening, 1 large thigh pocket with smartphone patch pocket, double ruler pocket sewn down on one side, preshaped leg with movement insert on knee, Cordura® pockets for inserting knee pads 1839 (please order separately)