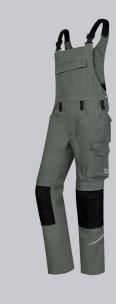

### **BP® COMFORT BIB & BRACE WITH REFLECTOR ELEMENTS, KNEE PAD POCKETS**

https://www.bp-online.com/en-uk/bp-comfort-bib-brace-with-reflector-elements-knee-pad-pockets/1804-720-70000010

#### **SPECIAL FEATURES**

- Stretch braces with plastic clip fastening
- pre-shaped leg with movement insert on knee
- Cordura® knee pad pockets
- Regular fit

#### **FUTHER DETAILS**

Stretch braces with plastic clip fastenings, double bib pocket with zip and flap, 2 pen pockets, higher back with stretch insert for greater freedom of movement, adjustable waist, belt loops, ergonomic cut, D-ring, 2 side pockets, 2 back pockets with flap and press-stud fastening, 1 large thigh pocket with smartphone patch pocket, double ruler pocket sewn down on one side, preshaped leg with movement insert on knee, Cordura® pockets for inserting knee pads 1839 (please order separately)