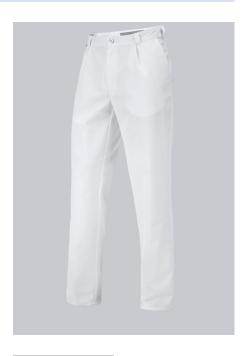

Art.-Nr.: 1359-558-21

BP.

https://www.bp-online.com/en-uk/bp-men-s-trousers/1359-558-21000011

## **SPECIAL FEATURES**

- Classic blend fabric
- pleats
- 1 piped back pocket
- Regular fit

## **FABRIC**

- Outer fabric 1 65% Polyester, 35% Cotton
- **Fabric weight** 245 g/m<sup>2</sup>

• Pleats, 2 side pockets, 1 piped back pocket

white

## **SIZE CHART**

• 33s-45/46s; 30n-49/50n; 31/32l-39/40l

## **WASHING INSTRUCTIONS**

- 95°C Boiling wash (normal process)
  - $\triangle$  Bleaching allowed
  - Mild drying process
  - ☐ Iron at moderate temperature
- Professional dry cleaning

Suitable for industrial laundering - ISO 15797