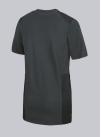

# **SPECIAL FEATURES**

- Modern washed look
- Maximum freedom of movement thanks to piqué inserts
- Discreet V-neck with press studs
- Slim fit

## **FABRIC**

- Outer fabric 1 50% Cotton, 50% Polyester
- Outer fabric 2 50% Cotton, 50% Polyester
- Fabric weight 180 g/m<sup>2</sup>

• 1/2 sleeve, maximum freedom of movement thanks to piqué inserts, V-neck with 2 press studs, 2 large side pockets, 1 with pager pocket, loop for name tag