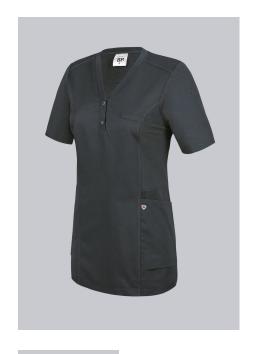

# **SPECIAL FEATURES**

- Modern washed look
- Maximum freedom of movement thanks to piqué inserts
- Discreet V-neck with press studs
- Slim fit

## **FABRIC**

- Outer fabric 1 50% Cotton, 50% Polyester
- Outer fabric 2 50% Cotton, 50% Polyester
- Fabric weight 180 g/m<sup>2</sup>

• 1/2 sleeve, maximum freedom of movement thanks to piqué inserts, V-neck with 2 press studs, 2 large side pockets, 1 with pager pocket, loop for name tag

### **FARBE**

anthracite