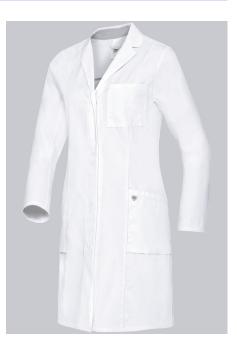

### **SPECIAL FEATURES**

- Light-weight cotton fabric for pleasant wear comfort
- Silver inside collar to protect against staining
- Arm-lift system for greater freedom of movement
- modern fit

## **FUTHER DETAILS**

• Long-sleeve, arm-lift system for greater freedom of movement, 1 breast pocket, collar with lapels, 2 large side pockets, concealed press-stud band, back slit

### FARBE

white