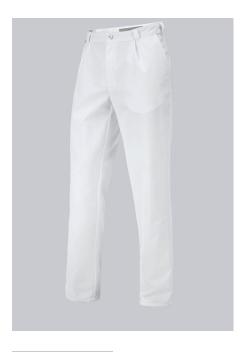

## **SPECIAL FEATURES**

- Classic blend fabric
- pleats
- 1 piped back pocket
- Regular fit

## **FABRIC**

- Outer fabric 1 65% Polyester, 35% Cotton
- Fabric weight 245 g/m<sup>2</sup>

• Pleats, 2 side pockets, 1 piped back pocket

white

## **SIZE CHART**

• 33s-45/46s; 30n-49/50n; 31/32l-39/40l