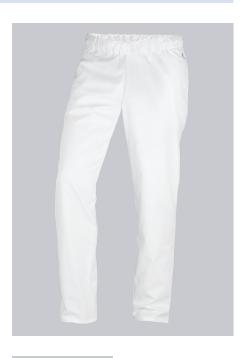

#### **BP® COTTON UNISEX TROUSERS**

Art.-Nr.: 1645-130-21

https://www.bp-online.com/en-uk/bp-cotton-unisex-trousers/1645-130-21000035

## **SPECIAL FEATURES**

- Elasticated sides
- many functional pockets
- Blend fabric with stretch
- Regular fit

#### **FABRIC**

- Outer fabric 1 100% Cotton
- Fabric weight 205 g/m<sup>2</sup>

### **FUTHER DETAILS**

• Elasticated waist with integrated drawstring, 2 side pockets

#### **FARBE**

white

## **SIZE CHART**

• XSn-3XLn; Sl-2XLl