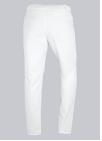

#### **BP® COTTON UNISEX TROUSERS**

Art.-Nr.: 1645-130-21

https://www.bp-online.com/en-uk/bp-cotton-unisex-trousers/1645-130-21000035

## **SPECIAL FEATURES**

- Elasticated sides
- many functional pockets
- Blend fabric with stretch
- Regular fit

#### **FABRIC**

- Outer fabric 1 100% Cotton
- Fabric weight 205 g/m<sup>2</sup>

### **FUTHER DETAILS**

• Elasticated waist with integrated drawstring, 2 side pockets

#### **FARBE**

white

## **SIZE CHART**

• XSn-3XLn; Sl-2XLl