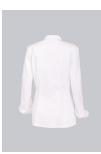

### **BP® WOMEN'S CHEF'S JACKET**

Art.-Nr.: 1542-400-21

https://www.bp-online.com/en-uk/bp-women-s-chef-s-jacket/1542-400-21000007

L

### **SPECIAL FEATURES**

- 1/1 sleeve with cuffs
- stand-up collar
- vents
- Regular fit

# **FUTHER DETAILS**

• Long sleeve with cuffs, stand-up collar, double row of slit holes for 6 pairs of studs (please order separately), feminine design thanks to shaping dividing seams, vents, 1 sleeve pocket

### FARBE

white