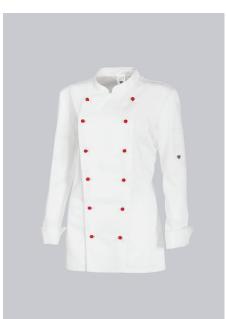

### **BP® WOMEN'S CHEF'S JACKET**

Art.-Nr.: 1542-400-21

https://www.bp-online.com/en-uk/bp-women-s-chef-s-jacket/1542-400-21000007

L

### **SPECIAL FEATURES**

- 1/1 sleeve with cuffs
- stand-up collar
- vents
- Regular fit

# **FUTHER DETAILS**

• Long sleeve with cuffs, stand-up collar, double row of slit holes for 6 pairs of studs (please order separately), feminine design thanks to shaping dividing seams, vents, 1 sleeve pocket

### FARBE

white