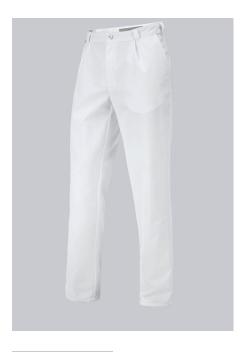

#### **SPECIAL FEATURES**

- Classic blend fabric
- pleats
- 1 piped back pocket
- Regular fit

#### **FABRIC**

- Outer fabric 1 65% Polyester, 35% Cotton
- Fabric weight 245 g/m<sup>2</sup>

• Pleats, 2 side pockets, 1 piped back pocket

white

### **SIZE CHART**

• 33s-45/46s; 30n-49/50n; 31/32l-39/40l