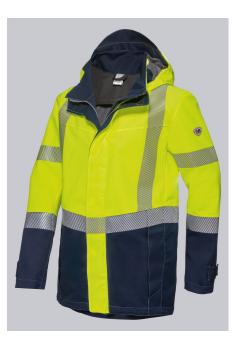

## **BP® LIGHTW. MULTI-STANDARD HIGH VISIBILITY APC2** WEATHERPR. JACKET

PC2 Art.-Nr.: 2223-891-6614

https://www.bp-online.com/en-uk/bp-lightw.-multi-standard-high-visibility-apc2-weatherpr.-jacket/2223-891-6614000025

## **FUTHER DETAILS**

• Stand-up collar, detachable hood with double width adjustment, waterproof front zip with double press-stud band, heat-sealed seams, 2 side pockets with press-stud fastening, 1 Napoleon pocket with zip, ergonomically shaped sleeves, adjustable cuffs, 1 inside pocket with zip, large repair zip in lining, 2 reflective strips on each sleeve, 1 continuous reflective strip above hem, 2 continuous vertical reflective strips on front and back, mix & match with warm BP® fleece jacket 2424-860-0014

#### FARBE

warning yellow/night blue