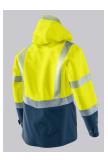

## **BP® LIGHTW. MULTI-STANDARD HIGH VISIBILITY APC2** WEATHERPR. JACKET

PC2 Art.-Nr.: 2223-891-6614

https://www.bp-online.com/en-uk/bp-lightw.-multi-standard-high-visibility-apc2-weatherpr.-jacket/2223-891-6614000025

## **FUTHER DETAILS**

• Stand-up collar, detachable hood with double width adjustment, waterproof front zip with double press-stud band, heat-sealed seams, 2 side pockets with press-stud fastening, 1 Napoleon pocket with zip, ergonomically shaped sleeves, adjustable cuffs, 1 inside pocket with zip, large repair zip in lining, 2 reflective strips on each sleeve, 1 continuous reflective strip above hem, 2 continuous vertical reflective strips on front and back, mix & match with warm BP® fleece jacket 2424-860-0014

#### FARBE

warning yellow/night blue