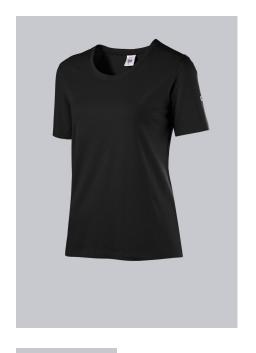

## **SPECIAL FEATURES**

- Stretch for optimum wear comfort
- available in many colors
- Non-shrink and retains shape
- modern fit

# **FABRIC**

- Outer fabric 1 97% Cotton, 3% Elastane
- **Fabric weight** 170 g/m<sup>2</sup>

• Stretch comfort for greater freedom of movement, 1/2 sleeve, round neck, length 62 cm

black