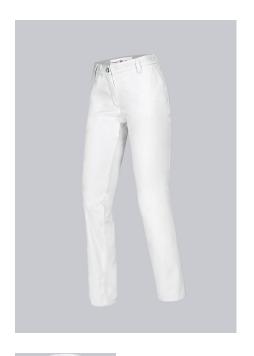

## **BP® COTTON WOMEN'S CHINOS**

Art.-Nr.: 1734-130-0021

https://www.bp-online.com/en-uk/bp-cotton-women-s-chinos/1734-130-0021000047

# **SPECIAL FEATURES**

- Large side-slit pockets
- Slim silhouette
- 100% cotton
- Slim fit

# **FABRIC**

- Outer fabric 1 100% Cotton
- Fabric weight 205 g/m<sup>2</sup>

#### **FUTHER DETAILS**

• 2 side pockets, 2 back pockets, slim leg, with elasticated waist from size 48

#### **FARBE**

white

#### **SIZE CHART**

• 8n-28n; 10l-20l; 8s-26s