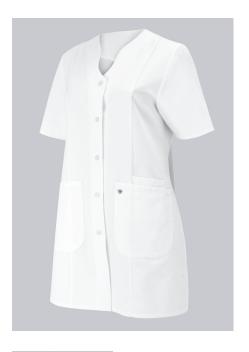

## **SPECIAL FEATURES**

- 1/2 sleeve
- curved V-neck
- press stud fastening
- Regular fit

#### **FUTHER DETAILS**

• 1/2 sleeve, V-neck, press-stud band, 2 side pockets, 1 with pager pocket

# **FARBE**

white