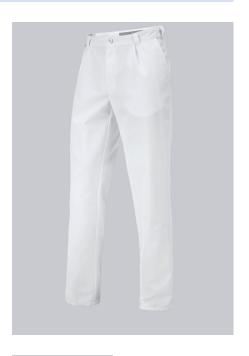

Art.-Nr.: 1359-558-21

BP.

https://www.bp-online.com/en-uk/bp-men-s-trousers/1359-558-21000008

# **SPECIAL FEATURES**

- Classic blend fabric
- pleats
- 1 piped back pocket
- Regular fit

### **FABRIC**

- Outer fabric 1 65% Polyester, 35% Cotton
- Fabric weight 245 g/m<sup>2</sup>

### **FUTHER DETAILS**

• Pleats, 2 side pockets, 1 piped back pocket

white

### **SIZE CHART**

• 33s-45/46s; 30n-49/50n; 31/32l-39/40l