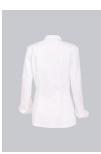

## **BP® WOMEN'S CHEF'S JACKET**

Art.-Nr.: 1542-400-21

https://www.bp-online.com/en-uk/bp-women-s-chef-s-jacket/1542-400-21000005

L

## **SPECIAL FEATURES**

- 1/1 sleeve with cuffs
- stand-up collar
- vents
- Regular fit

## **FUTHER DETAILS**

• Long sleeve with cuffs, stand-up collar, double row of slit holes for 6 pairs of studs (please order separately), feminine design thanks to shaping dividing seams, vents, 1 sleeve pocket