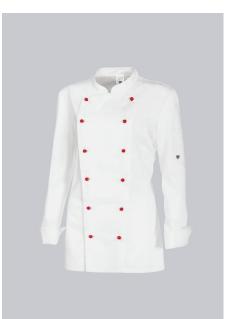

## **BP® WOMEN'S CHEF'S JACKET**

Art.-Nr.: 1542-400-21

https://www.bp-online.com/en-uk/bp-women-s-chef-s-jacket/1542-400-21000005

L

## **SPECIAL FEATURES**

- 1/1 sleeve with cuffs
- stand-up collar
- vents
- Regular fit

## **FUTHER DETAILS**

• Long sleeve with cuffs, stand-up collar, double row of slit holes for 6 pairs of studs (please order separately), feminine design thanks to shaping dividing seams, vents, 1 sleeve pocket

### FARBE

white