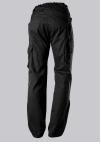

## **SPECIAL FEATURES**

- elasticated back
- ergonomic cut
- relective elements
- Slim fit

### **FUTHER DETAILS**

• Slim silhouette, higher elasticated back waistband for optimum fit, D-ring to attach accessories, 2 side pockets with stretch insert for easier access, 2 back pockets, 1 large thigh pocket with integrated smartphone pocket, double ruler pocket sewn down on one side, ergonomic cut, reflective elements on the legs