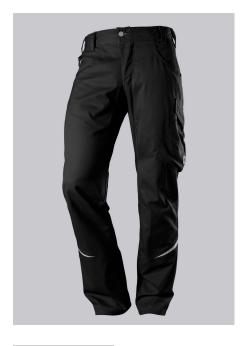

## **SPECIAL FEATURES**

- elasticated back
- ergonomic cut
- relective elements
- Slim fit

### **FUTHER DETAILS**

• Slim silhouette, higher elasticated back waistband for optimum fit, D-ring to attach accessories, 2 side pockets with stretch insert for easier access, 2 back pockets, 1 large thigh pocket with integrated smartphone pocket, double ruler pocket sewn down on one side, ergonomic cut, reflective elements on the legs