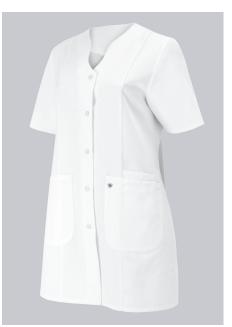

## **SPECIAL FEATURES**

- 1/2 sleeve
- curved V-neck
- press stud fastening
- Regular fit

### **FUTHER DETAILS**

• 1/2 sleeve, V-neck, press-stud band, 2 side pockets, 1 with pager pocket

#### FARBE

white